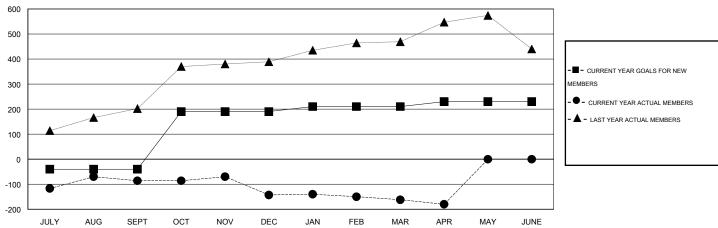

#### GOALS AND ACTUAL MEMBERS CUMULATIVE

| DROPPED CLUBS: 4 |     | 45 CLUBS OF 100 ADDED 1 OR MORE NEW MEMBERS | GENDER DISTRIBUTION   |                |     |
|------------------|-----|---------------------------------------------|-----------------------|----------------|-----|
|                  |     | NEW MEMBERS                                 | MALE                  | 2,833 (85.51%) |     |
| DDODDED MEMBERS  |     |                                             | FEMALE                | 480 (14.49%)   |     |
| DROPPED MEMBERS  |     |                                             |                       |                |     |
| DECEASED         | 12  | CLICK HERE FOR HEALTH                       |                       |                |     |
| 55               |     | ASSESSMENT DATA                             | FAMILY UNIT MEMBERS   |                | 883 |
| OTHER            | 371 |                                             | HEAD OF HOUSEHOLD     | 358            |     |
| TOTAL            | 438 |                                             | NON-HEAD OF HOUSEHOLD |                |     |