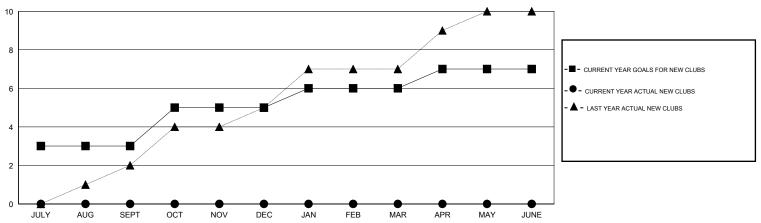

| 188                                 | 274                | -86              |  |
| OCT/NOV/DEC           | 2                | 0         | 3                | -3               | OCT/NOV/DEC           | 230                | 48                                  | 105                | -57              |  |
| JAN/FEB/MAR           | 1                | 0         | 1                | -1               | JAN/FEB/MAR           | 20                 | 14                                  | 33                 | -19              |  |
| APR/MAY/JUNE          | 1                | 0         | 0                | 0                | APR/MAY/JUNE          | 20                 | 8                                   | 26                 | -18              |  |

### GOALS AND ACTUAL NEW CLUBS CUMULATIVE



#### GOALS AND ACTUAL MEMBERS CUMULATIVE



| DROPPED CLUBS: 4 |     | 45 CLUBS OF 100 ADDED 1 OR MORE NEW MEMBERS | GENDER DISTRIBUTION   |                |     |
|------------------|-----|---------------------------------------------|-----------------------|----------------|-----|
|                  |     | NEW MEMBERS                                 | MALE                  | 2,833 (85.51%) |     |
| DDODDED MEMBERS  |     |                                             | FEMALE                | 480 (14.49%)   |     |
| DROPPED MEMBERS  |     |                                             |                       |                |     |
| DECEASED         | 12  | CLICK HERE FOR HEALTH                       |                       |                |     |
| 55               |     | ASSESSM